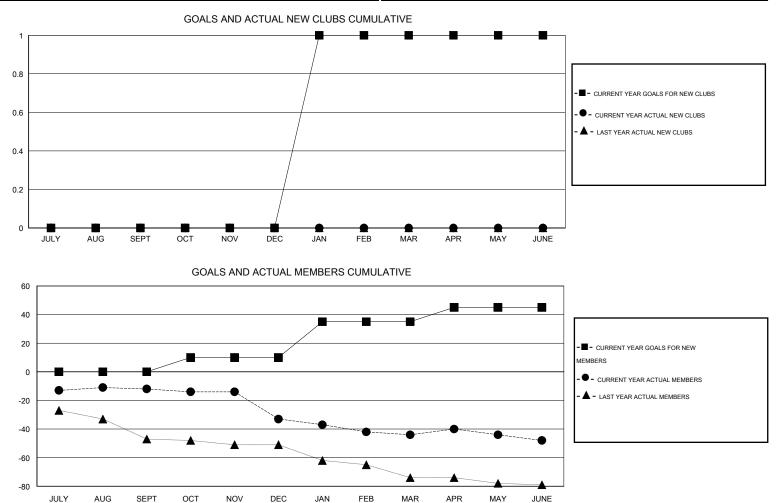

## GMT: HAL GRIFFIN

| GMT: HAL GR           | IFFIN            |           | LOCATIC          | MISSOURI         |                       |                    |                                     |                    | GMT CA 1         |  |
|-----------------------|------------------|-----------|------------------|------------------|-----------------------|--------------------|-------------------------------------|--------------------|------------------|--|
| Clubs                 |                  |           |                  |                  | Members               |                    |                                     |                    |                  |  |
| RESULTS FOR 2014-2015 |                  |           |                  |                  | RESULTS FOR 2014-2015 |                    |                                     |                    |                  |  |
| QUARTER               | NEW CLUB<br>GOAL | NEW CLUBS | DROPPED<br>CLUBS | NET<br>GAIN/LOSS | QUARTER               | NEW MEMBER<br>GOAL | CHARTER AND<br>NEW MEMBERS<br>ADDED | DROPPED<br>MEMBERS | NET<br>GAIN/LOSS |  |
| JULY/AUG/SEPT         | 0                | 0         | 0                | 0                | JULY/AUG/SEPT         | 0                  | 39                                  | 51                 | -12              |  |
| OCT/NOV/DEC           | 0                | 0         | 2                | -2               | OCT/NOV/DEC           | 10                 | 12                                  | 33                 | -21              |  |
| JAN/FEB/MAR           | 1                | 0         | 0                | 0                | JAN/FEB/MAR           | 25                 | 24                                  | 35                 | -11              |  |
| APR/MAY/JUNE          | 0                | 0         | 0                | 0                | APR/MAY/JUNE          | 10                 | 32                                  | 36                 | -4               |  |